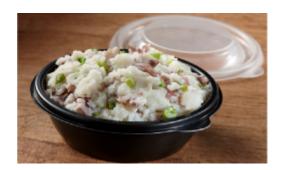

# Clear Dome Lid for 8, 12, 16 oz. Small Round Containers

Sabert's Hot Collection includes bowls as well as single and multiple compartment containers in all shapes and sizes. These lids can be used in the microwave.

#### Related Products

- 75108B500 Black 8 oz. Small Round Container
  75112B500 Black 12 oz. Small Round Container
  75116B500 Black 16 oz. Small Round Container
- **Fitness For Use Application Guidelines**