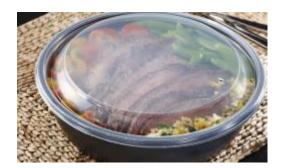

# Clear Dome Lid for 32, 48 oz. Large Round Containers

Sabert's Hot Collection includes bowls as well as single and multiple compartment containers in all shapes and sizes. These lids can be used in the microwave.

Item Number: 52971B150