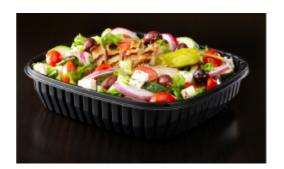

# Black 52 oz. Square Ribbed Container

Sabert's Hot Collection includes bowls as well as single and multiple compartment containers in all shapes and sizes.

Item Number: 99156DW200

# **Product Information**

| Color                              | Black       |
|------------------------------------|-------------|
| Material                           | PP          |
| Shape                              | Rectangular |
| Sustainable                        | Responsible |
| Lid-Base-Combo                     | Base        |
| Ounce Capacity                     | 52 oz       |
| Product Height / Depth (in inches) | 1.73        |
| Product Outer Dimensions           | 9 x 9       |