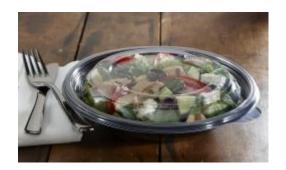

## Black 18 oz. Medium Round Bowl with Clear Dome PET Lid

Sabert's Hot Collection includes bowls as well as single and multiple compartment containers in all shapes and sizes.

Item Number: C77018B150PET