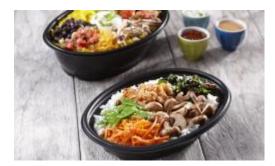

## Black 16 oz. Oval Bowl

Sabert's Hot Collection includes bowls as well as single and multiple compartment containers in all shapes and sizes.

Item Number: 74090160N300

**Related Products** 

• 5242091N300 - Clear PP Lid for 16, 30 oz. Oval Bowls