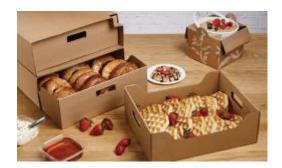

## **Kraft Large Catering Tray**

Transport everything from cold salads to heavy pasta dishes and sandwiches with peace of mind. The corrugate construction of our Kraft catering products insulate your dishes effectively and efficiently, allowing you to transport a variety of heavy entrées without worrying about damaging or losing food integrity or heat.