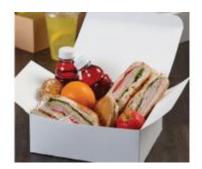

## **White Lunch Box**

Transport everything from cold salads to heavy pasta dishes and sandwiches with peace of mind. The corrugate construction of our Kraft catering products insulate your dishes effectively and efficiently, allowing you to transport a variety of heavy entrées without worrying about damaging or losing food integrity or heat.