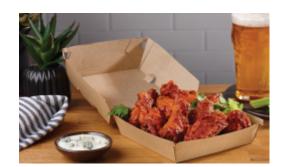

## **Kraft Medium Square Fluted Clamshell**

Designed to be sturdy and presentation ready, our clamshells and trays are naturally grease resistant and perfect for a wide variety of food options. Custom printing is also available to help promote your brand.