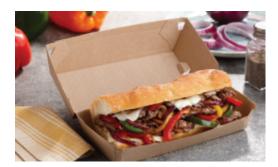

## Kraft Small Rectangle Fluted Clamshell

Designed to be sturdy and presentation ready, our clamshells and trays are naturally grease resistant and perfect for a wide variety of food options. Custom printing is also available to help promote your brand.