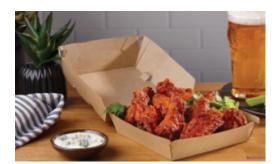

## Kraft Medium Square Fluted Clamshell

Designed to be sturdy and presentation ready, our clamshells and trays are naturally grease resistant and perfect for a wide variety of food options. Custom printing is also available to help promote your brand.