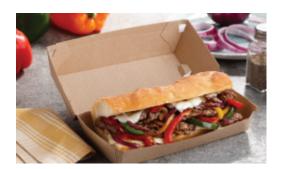

## **Kraft Small Rectangle Fluted Clamshell**

Designed to be sturdy and presentation ready, our clamshells and trays are naturally grease resistant and perfect for a wide variety of food options. Custom printing is also available to help promote your brand.

## **Product Information**

| Color                                 | Kraft       |
|---------------------------------------|-------------|
| Material                              | Corrugated  |
| Shape                                 | Rectangular |
| Sustainable                           | Sustainable |
| Lid-Base-Combo                        | Hinged      |
| Product Height / Depth<br>(in inches) | 3.00        |
| Product Outer Dimensions (in inches)  | 8.75 x 3.88 |