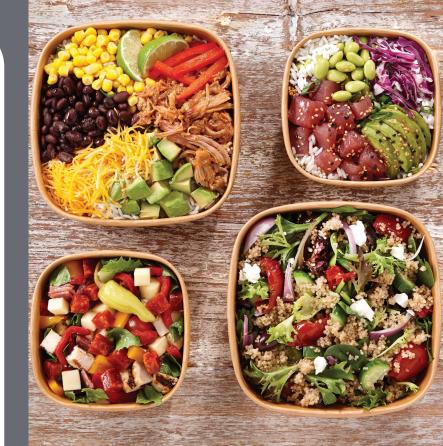

## UNIQUE SHAPE WITH GREAT PREFORMANCE

This premium square bowl is ideal for merchandising, takeout, dine-in and delivery.

The compact square design allows operators to save space and drive more revenue on the shelf!

### **Premium Design**

- Low profile design that can increase merchandising space by up to 40%!\*
- Natural look that enhances food appearance